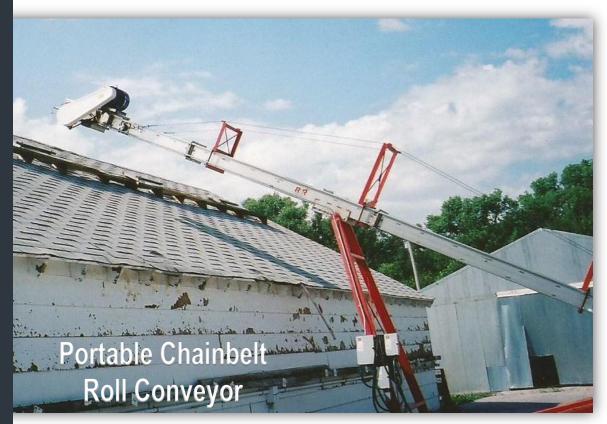

## **Portable Chainbelt Conveyor**

We reserve the right to change products and specifications at any time without notice. Images may or may not include optional equipment.

#### CONVENIENCE

Completely enclosed design runs cleaner and eliminates fertilizer from spilling on the roof and ground.

HEAVY DUTY CONSTRUCTION For a longer lasting life.

### STANDARD FEATURES

\*18" or 24" wide Stainless Steel chain belting \*Steel rollers and heavy duty drive sprocket \*Industrial grade bearings \*Heavy duty undercarriage \*Grease packed take-ups \*Premium Efficiency 3-phase motors