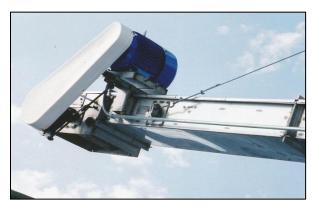

## QUALITY & DEPENDABILITY

304 Stainless Steel fabrication with high quality drive components.

### STANDARD FEATURES

\*18" or 24" wide Stainless Steel chain belting \*Steel rollers and heavy duty drive sprocket \*Industrial grade bearings \*Heavy duty undercarriage \*Grease packed take-ups \*Premium Efficiency 3-phase motors